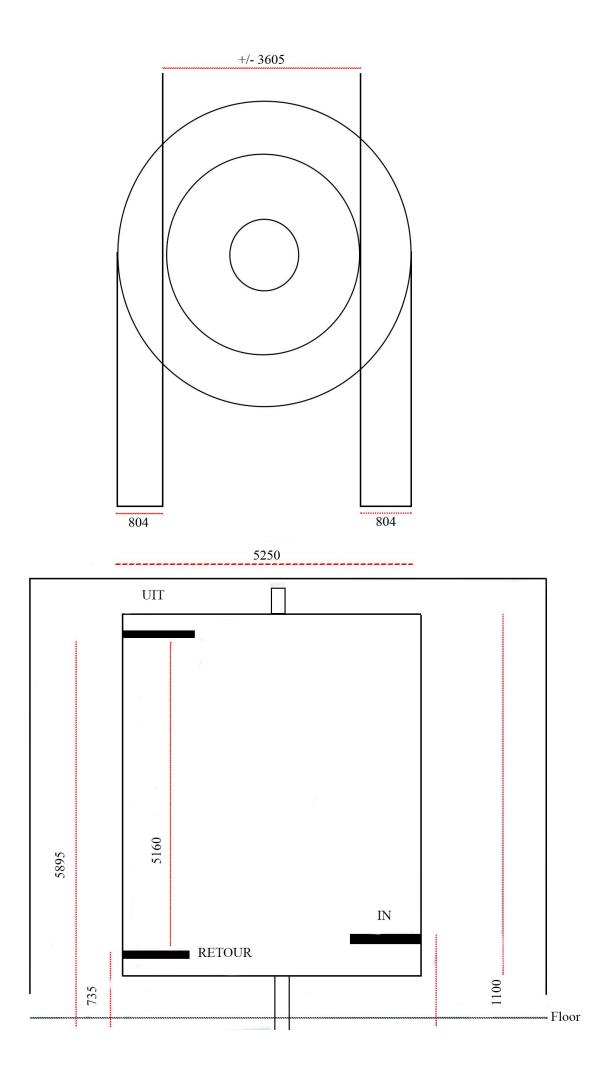

## Spiral Freezer:

| Brand:                                                                                                                                                                                           | Meyn                                                                                                                                                                                                                             |
|--------------------------------------------------------------------------------------------------------------------------------------------------------------------------------------------------|----------------------------------------------------------------------------------------------------------------------------------------------------------------------------------------------------------------------------------|
| Туре:                                                                                                                                                                                            | 2Т-Н                                                                                                                                                                                                                             |
| Capacity:                                                                                                                                                                                        | 2.000 kg/hr                                                                                                                                                                                                                      |
| Capacity based on:                                                                                                                                                                               | Chicken (1 hour lead time and +80°C infeed temp. / -18°C outfeed temp.)                                                                                                                                                          |
| Stages:                                                                                                                                                                                          | 31                                                                                                                                                                                                                               |
| Belt width:                                                                                                                                                                                      | 810 mm                                                                                                                                                                                                                           |
| Product clearance:                                                                                                                                                                               | 105 mm                                                                                                                                                                                                                           |
| Total Belt length:                                                                                                                                                                               | 500000 mm                                                                                                                                                                                                                        |
| Transportbelt:                                                                                                                                                                                   | Stainless Steel                                                                                                                                                                                                                  |
| Infeed:                                                                                                                                                                                          | North (down)                                                                                                                                                                                                                     |
| Outfeed:                                                                                                                                                                                         | North (up)                                                                                                                                                                                                                       |
| Drum diameter:                                                                                                                                                                                   | 3590 mm                                                                                                                                                                                                                          |
| Drum height:                                                                                                                                                                                     | 5200 mm                                                                                                                                                                                                                          |
| Evaporator:                                                                                                                                                                                      | 1x Goedhart SS pump evaporator (550 kW)                                                                                                                                                                                          |
| Info fans:                                                                                                                                                                                       | 6x Fans                                                                                                                                                                                                                          |
| Size evaporators:                                                                                                                                                                                |                                                                                                                                                                                                                                  |
| Capacity based on:<br>Stages:<br>Belt width:<br>Product clearance:<br>Total Belt length:<br>Transportbelt:<br>Infeed:<br>Outfeed:<br>Drum diameter:<br>Drum height:<br>Evaporator:<br>Info fans: | Chicken (1 hour lead time and +80°C infeed temp. / -18°C outfeed temp.)<br>31<br>810 mm<br>105 mm<br>500000 mm<br>Stainless Steel<br>North (down)<br>North (up)<br>3590 mm<br>5200 mm<br>1x Goedhart SS pump evaporator (550 kW) |