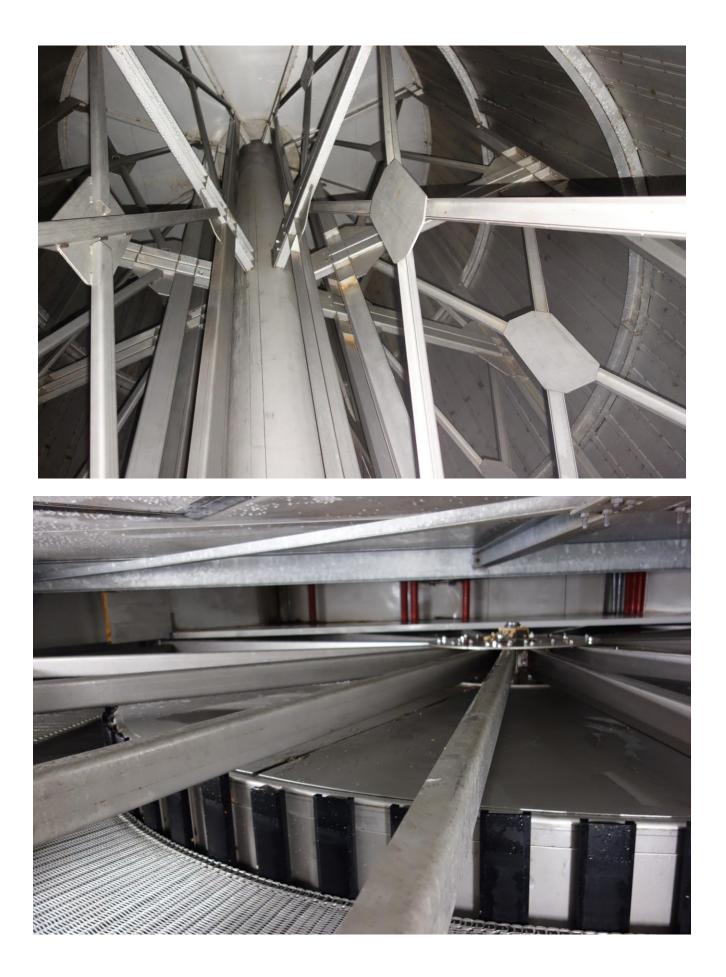

## Spiral Freezer:

| Brand:                                                                                                                                                                                           | Meyn                                                                                                                                                                                                                             |
|--------------------------------------------------------------------------------------------------------------------------------------------------------------------------------------------------|----------------------------------------------------------------------------------------------------------------------------------------------------------------------------------------------------------------------------------|
| Туре:                                                                                                                                                                                            | 2Т-Н                                                                                                                                                                                                                             |
| Capacity:                                                                                                                                                                                        | 2.000 kg/hr                                                                                                                                                                                                                      |
| Capacity based on:                                                                                                                                                                               | Chicken (1 hour lead time and +80°C infeed temp. / -18°C outfeed temp.)                                                                                                                                                          |
| Stages:                                                                                                                                                                                          | 31                                                                                                                                                                                                                               |
| Belt width:                                                                                                                                                                                      | 810 mm                                                                                                                                                                                                                           |
| Product clearance:                                                                                                                                                                               | 105 mm                                                                                                                                                                                                                           |
| Total Belt length:                                                                                                                                                                               | 500000 mm                                                                                                                                                                                                                        |
| Transportbelt:                                                                                                                                                                                   | Stainless Steel                                                                                                                                                                                                                  |
| Infeed:                                                                                                                                                                                          | North (down)                                                                                                                                                                                                                     |
| Outfeed:                                                                                                                                                                                         | North (up)                                                                                                                                                                                                                       |
| Drum diameter:                                                                                                                                                                                   | 3590 mm                                                                                                                                                                                                                          |
| Drum height:                                                                                                                                                                                     | 5200 mm                                                                                                                                                                                                                          |
| Evaporator:                                                                                                                                                                                      | 1x Goedhart SS pump evaporator (550 kW)                                                                                                                                                                                          |
| Info fans:                                                                                                                                                                                       | 6x Fans                                                                                                                                                                                                                          |
| Size evaporators:                                                                                                                                                                                |                                                                                                                                                                                                                                  |
| Capacity based on:<br>Stages:<br>Belt width:<br>Product clearance:<br>Total Belt length:<br>Transportbelt:<br>Infeed:<br>Outfeed:<br>Drum diameter:<br>Drum height:<br>Evaporator:<br>Info fans: | Chicken (1 hour lead time and +80°C infeed temp. / -18°C outfeed temp.)<br>31<br>810 mm<br>105 mm<br>500000 mm<br>Stainless Steel<br>North (down)<br>North (up)<br>3590 mm<br>5200 mm<br>1x Goedhart SS pump evaporator (550 kW) |