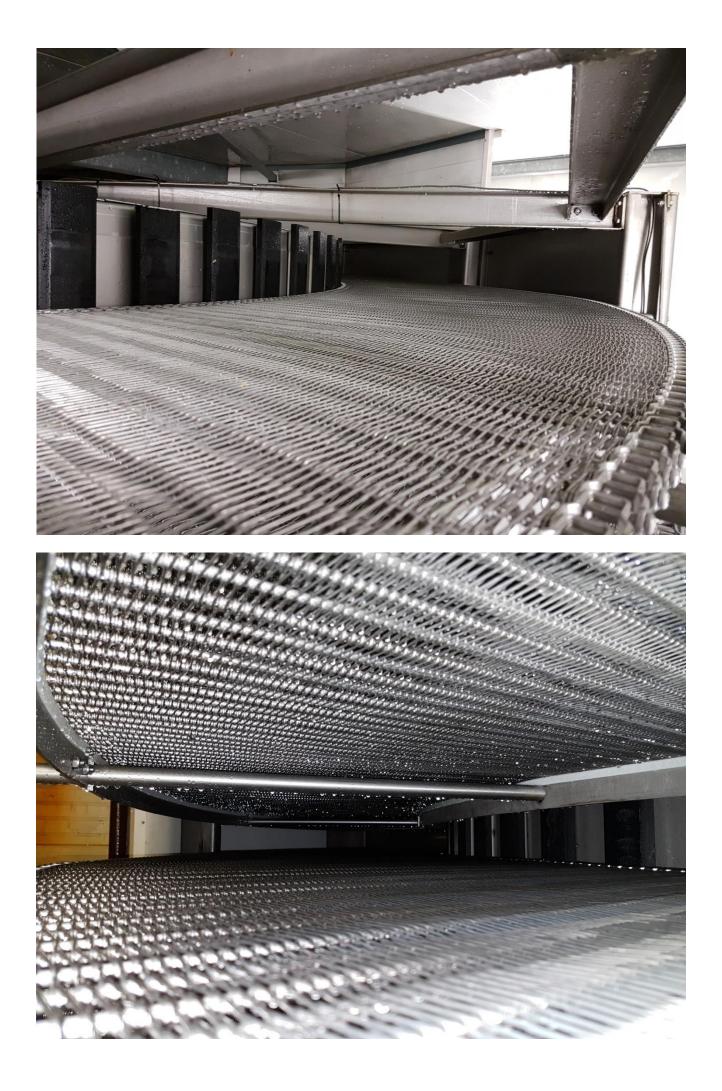

## Spiral Freezer:

| Brand:                                                                                                                                                                                           | Meyn                                                                                                                                                                                                                             |
|--------------------------------------------------------------------------------------------------------------------------------------------------------------------------------------------------|----------------------------------------------------------------------------------------------------------------------------------------------------------------------------------------------------------------------------------|
| Туре:                                                                                                                                                                                            | 2Т-Н                                                                                                                                                                                                                             |
| Capacity:                                                                                                                                                                                        | 2.000 kg/hr                                                                                                                                                                                                                      |
| Capacity based on:                                                                                                                                                                               | Chicken (1 hour lead time and +80°C infeed temp. / -18°C outfeed temp.)                                                                                                                                                          |
| Stages:                                                                                                                                                                                          | 31                                                                                                                                                                                                                               |
| Belt width:                                                                                                                                                                                      | 810 mm                                                                                                                                                                                                                           |
| Product clearance:                                                                                                                                                                               | 105 mm                                                                                                                                                                                                                           |
| Total Belt length:                                                                                                                                                                               | 500000 mm                                                                                                                                                                                                                        |
| Transportbelt:                                                                                                                                                                                   | Stainless Steel                                                                                                                                                                                                                  |
| Infeed:                                                                                                                                                                                          | North (down)                                                                                                                                                                                                                     |
| Outfeed:                                                                                                                                                                                         | North (up)                                                                                                                                                                                                                       |
| Drum diameter:                                                                                                                                                                                   | 3590 mm                                                                                                                                                                                                                          |
| Drum height:                                                                                                                                                                                     | 5200 mm                                                                                                                                                                                                                          |
| Evaporator:                                                                                                                                                                                      | 1x Goedhart SS pump evaporator (550 kW)                                                                                                                                                                                          |
| Info fans:                                                                                                                                                                                       | 6x Fans                                                                                                                                                                                                                          |
| Size evaporators:                                                                                                                                                                                |                                                                                                                                                                                                                                  |
| Capacity based on:<br>Stages:<br>Belt width:<br>Product clearance:<br>Total Belt length:<br>Transportbelt:<br>Infeed:<br>Outfeed:<br>Drum diameter:<br>Drum height:<br>Evaporator:<br>Info fans: | Chicken (1 hour lead time and +80°C infeed temp. / -18°C outfeed temp.)<br>31<br>810 mm<br>105 mm<br>500000 mm<br>Stainless Steel<br>North (down)<br>North (up)<br>3590 mm<br>5200 mm<br>1x Goedhart SS pump evaporator (550 kW) |

\*Complete overhaul in 2010, all layers are new.

Including:

-Original Control Panel