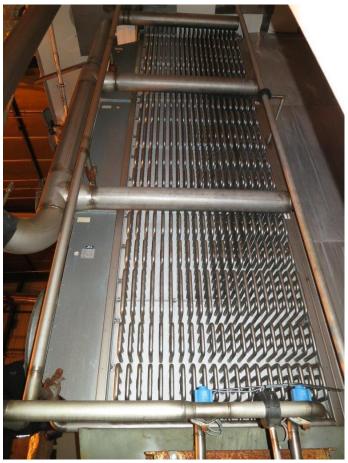

## Spiral Freezer:

| Brand:                                                                                                                                                                                           | Meyn                                                                                                                                                                                                                             |
|--------------------------------------------------------------------------------------------------------------------------------------------------------------------------------------------------|----------------------------------------------------------------------------------------------------------------------------------------------------------------------------------------------------------------------------------|
| Туре:                                                                                                                                                                                            | 2Т-Н                                                                                                                                                                                                                             |
| Capacity:                                                                                                                                                                                        | 2.000 kg/hr                                                                                                                                                                                                                      |
| Capacity based on:                                                                                                                                                                               | Chicken (1 hour lead time and +80°C infeed temp. / -18°C outfeed temp.)                                                                                                                                                          |
| Stages:                                                                                                                                                                                          | 31                                                                                                                                                                                                                               |
| Belt width:                                                                                                                                                                                      | 810 mm                                                                                                                                                                                                                           |
| Product clearance:                                                                                                                                                                               | 105 mm                                                                                                                                                                                                                           |
| Total Belt length:                                                                                                                                                                               | 500000 mm                                                                                                                                                                                                                        |
| Transportbelt:                                                                                                                                                                                   | Stainless Steel                                                                                                                                                                                                                  |
| Infeed:                                                                                                                                                                                          | North (down)                                                                                                                                                                                                                     |
| Outfeed:                                                                                                                                                                                         | North (up)                                                                                                                                                                                                                       |
| Drum diameter:                                                                                                                                                                                   | 3590 mm                                                                                                                                                                                                                          |
| Drum height:                                                                                                                                                                                     | 5200 mm                                                                                                                                                                                                                          |
| Evaporator:                                                                                                                                                                                      | 1x Goedhart SS pump evaporator (550 kW)                                                                                                                                                                                          |
| Info fans:                                                                                                                                                                                       | 6x Fans                                                                                                                                                                                                                          |
| Size evaporators:                                                                                                                                                                                |                                                                                                                                                                                                                                  |
| Capacity based on:<br>Stages:<br>Belt width:<br>Product clearance:<br>Total Belt length:<br>Transportbelt:<br>Infeed:<br>Outfeed:<br>Drum diameter:<br>Drum height:<br>Evaporator:<br>Info fans: | Chicken (1 hour lead time and +80°C infeed temp. / -18°C outfeed temp.)<br>31<br>810 mm<br>105 mm<br>500000 mm<br>Stainless Steel<br>North (down)<br>North (up)<br>3590 mm<br>5200 mm<br>1x Goedhart SS pump evaporator (550 kW) |