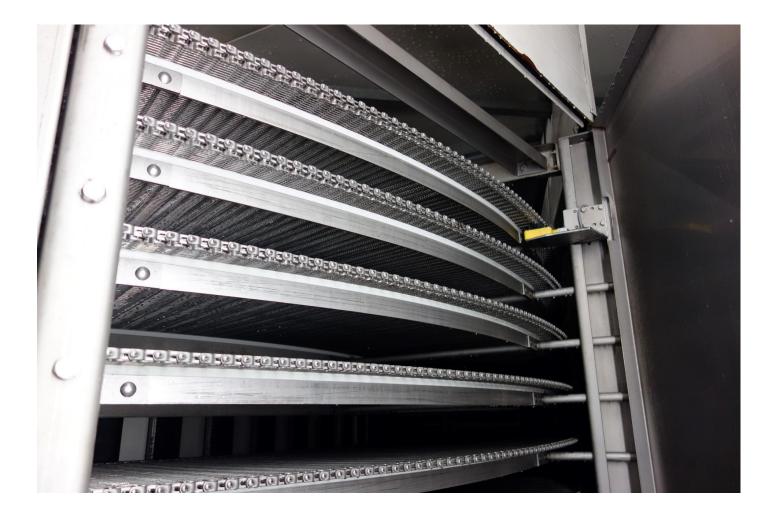

## Spiral Freezer:

| Brand:                                                                                                                                                                                           | Meyn                                                                                                                                                                                                                             |
|--------------------------------------------------------------------------------------------------------------------------------------------------------------------------------------------------|----------------------------------------------------------------------------------------------------------------------------------------------------------------------------------------------------------------------------------|
| Туре:                                                                                                                                                                                            | 2Т-Н                                                                                                                                                                                                                             |
| Capacity:                                                                                                                                                                                        | 2.000 kg/hr                                                                                                                                                                                                                      |
| Capacity based on:                                                                                                                                                                               | Chicken (1 hour lead time and +80°C infeed temp. / -18°C outfeed temp.)                                                                                                                                                          |
| Stages:                                                                                                                                                                                          | 31                                                                                                                                                                                                                               |
| Belt width:                                                                                                                                                                                      | 810 mm                                                                                                                                                                                                                           |
| Product clearance:                                                                                                                                                                               | 105 mm                                                                                                                                                                                                                           |
| Total Belt length:                                                                                                                                                                               | 500000 mm                                                                                                                                                                                                                        |
| Transportbelt:                                                                                                                                                                                   | Stainless Steel                                                                                                                                                                                                                  |
| Infeed:                                                                                                                                                                                          | North (down)                                                                                                                                                                                                                     |
| Outfeed:                                                                                                                                                                                         | North (up)                                                                                                                                                                                                                       |
| Drum diameter:                                                                                                                                                                                   | 3590 mm                                                                                                                                                                                                                          |
| Drum height:                                                                                                                                                                                     | 5200 mm                                                                                                                                                                                                                          |
| Evaporator:                                                                                                                                                                                      | 1x Goedhart SS pump evaporator (550 kW)                                                                                                                                                                                          |
| Info fans:                                                                                                                                                                                       | 6x Fans                                                                                                                                                                                                                          |
| Size evaporators:                                                                                                                                                                                |                                                                                                                                                                                                                                  |
| Capacity based on:<br>Stages:<br>Belt width:<br>Product clearance:<br>Total Belt length:<br>Transportbelt:<br>Infeed:<br>Outfeed:<br>Drum diameter:<br>Drum height:<br>Evaporator:<br>Info fans: | Chicken (1 hour lead time and +80°C infeed temp. / -18°C outfeed temp.)<br>31<br>810 mm<br>105 mm<br>500000 mm<br>Stainless Steel<br>North (down)<br>North (up)<br>3590 mm<br>5200 mm<br>1x Goedhart SS pump evaporator (550 kW) |

\*Complete overhaul in 2010, all layers are new.

Including:

-Original Control Panel