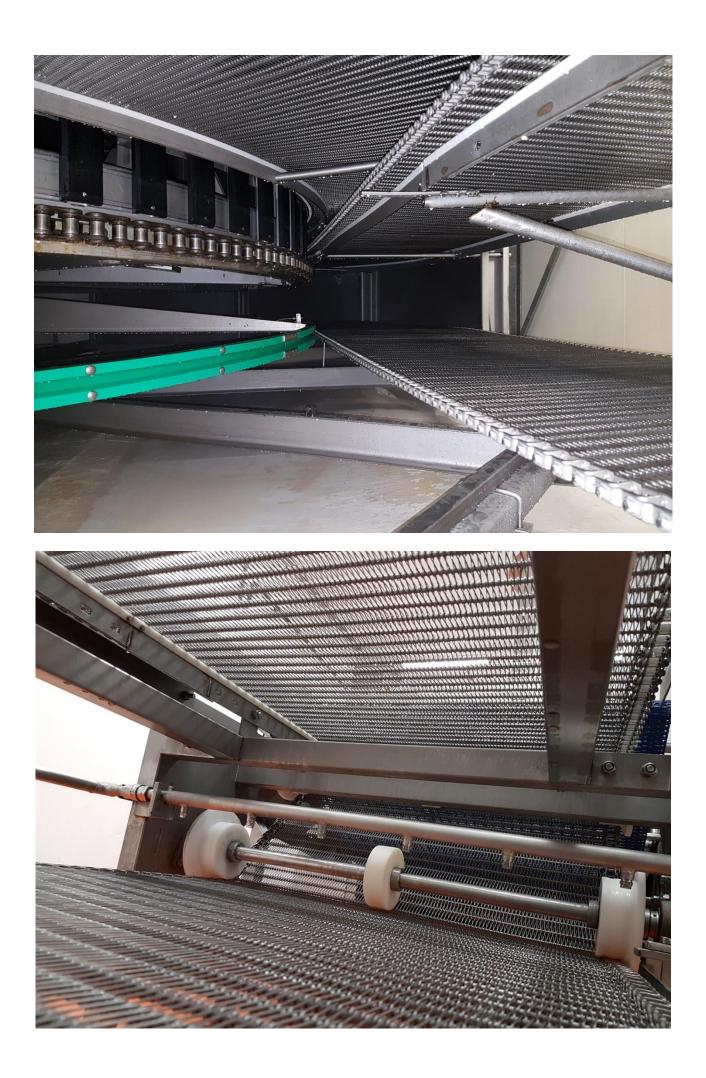

## Spiral Freezer:

| Brand:                                                                                                                                                                                           | Meyn                                                                                                                                                                                                                             |
|--------------------------------------------------------------------------------------------------------------------------------------------------------------------------------------------------|----------------------------------------------------------------------------------------------------------------------------------------------------------------------------------------------------------------------------------|
| Туре:                                                                                                                                                                                            | 2Т-Н                                                                                                                                                                                                                             |
| Capacity:                                                                                                                                                                                        | 2.000 kg/hr                                                                                                                                                                                                                      |
| Capacity based on:                                                                                                                                                                               | Chicken (1 hour lead time and +80°C infeed temp. / -18°C outfeed temp.)                                                                                                                                                          |
| Stages:                                                                                                                                                                                          | 31                                                                                                                                                                                                                               |
| Belt width:                                                                                                                                                                                      | 810 mm                                                                                                                                                                                                                           |
| Product clearance:                                                                                                                                                                               | 105 mm                                                                                                                                                                                                                           |
| Total Belt length:                                                                                                                                                                               | 500000 mm                                                                                                                                                                                                                        |
| Transportbelt:                                                                                                                                                                                   | Stainless Steel                                                                                                                                                                                                                  |
| Infeed:                                                                                                                                                                                          | North (down)                                                                                                                                                                                                                     |
| Outfeed:                                                                                                                                                                                         | North (up)                                                                                                                                                                                                                       |
| Drum diameter:                                                                                                                                                                                   | 3590 mm                                                                                                                                                                                                                          |
| Drum height:                                                                                                                                                                                     | 5200 mm                                                                                                                                                                                                                          |
| Evaporator:                                                                                                                                                                                      | 1x Goedhart SS pump evaporator (550 kW)                                                                                                                                                                                          |
| Info fans:                                                                                                                                                                                       | 6x Fans                                                                                                                                                                                                                          |
| Size evaporators:                                                                                                                                                                                |                                                                                                                                                                                                                                  |
| Capacity based on:<br>Stages:<br>Belt width:<br>Product clearance:<br>Total Belt length:<br>Transportbelt:<br>Infeed:<br>Outfeed:<br>Drum diameter:<br>Drum height:<br>Evaporator:<br>Info fans: | Chicken (1 hour lead time and +80°C infeed temp. / -18°C outfeed temp.)<br>31<br>810 mm<br>105 mm<br>500000 mm<br>Stainless Steel<br>North (down)<br>North (up)<br>3590 mm<br>5200 mm<br>1x Goedhart SS pump evaporator (550 kW) |