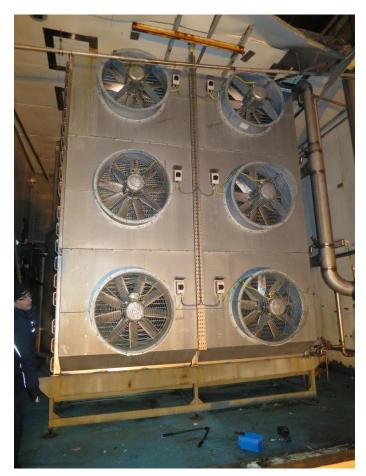

## Spiral Freezer:

| Brand:                                                                                                                                                                                           | Meyn                                                                                                                                                                                                                             |
|--------------------------------------------------------------------------------------------------------------------------------------------------------------------------------------------------|----------------------------------------------------------------------------------------------------------------------------------------------------------------------------------------------------------------------------------|
| Туре:                                                                                                                                                                                            | 2Т-Н                                                                                                                                                                                                                             |
| Capacity:                                                                                                                                                                                        | 2.000 kg/hr                                                                                                                                                                                                                      |
| Capacity based on:                                                                                                                                                                               | Chicken (1 hour lead time and +80°C infeed temp. / -18°C outfeed temp.)                                                                                                                                                          |
| Stages:                                                                                                                                                                                          | 31                                                                                                                                                                                                                               |
| Belt width:                                                                                                                                                                                      | 810 mm                                                                                                                                                                                                                           |
| Product clearance:                                                                                                                                                                               | 105 mm                                                                                                                                                                                                                           |
| Total Belt length:                                                                                                                                                                               | 500000 mm                                                                                                                                                                                                                        |
| Transportbelt:                                                                                                                                                                                   | Stainless Steel                                                                                                                                                                                                                  |
| Infeed:                                                                                                                                                                                          | North (down)                                                                                                                                                                                                                     |
| Outfeed:                                                                                                                                                                                         | North (up)                                                                                                                                                                                                                       |
| Drum diameter:                                                                                                                                                                                   | 3590 mm                                                                                                                                                                                                                          |
| Drum height:                                                                                                                                                                                     | 5200 mm                                                                                                                                                                                                                          |
| Evaporator:                                                                                                                                                                                      | 1x Goedhart SS pump evaporator (550 kW)                                                                                                                                                                                          |
| Info fans:                                                                                                                                                                                       | 6x Fans                                                                                                                                                                                                                          |
| Size evaporators:                                                                                                                                                                                |                                                                                                                                                                                                                                  |
| Capacity based on:<br>Stages:<br>Belt width:<br>Product clearance:<br>Total Belt length:<br>Transportbelt:<br>Infeed:<br>Outfeed:<br>Drum diameter:<br>Drum height:<br>Evaporator:<br>Info fans: | Chicken (1 hour lead time and +80°C infeed temp. / -18°C outfeed temp.)<br>31<br>810 mm<br>105 mm<br>500000 mm<br>Stainless Steel<br>North (down)<br>North (up)<br>3590 mm<br>5200 mm<br>1x Goedhart SS pump evaporator (550 kW) |