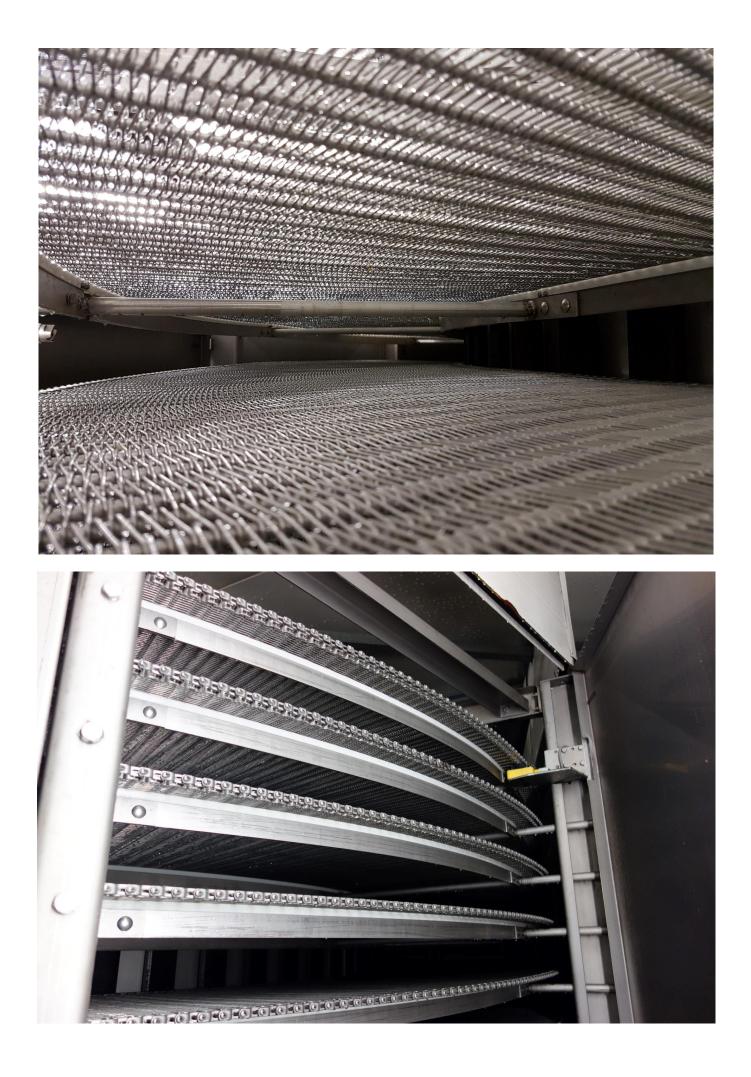

## Spiral Freezer:

| Brand:                                                                                                                                                                                           | Meyn                                                                                                                                                                                                                             |
|--------------------------------------------------------------------------------------------------------------------------------------------------------------------------------------------------|----------------------------------------------------------------------------------------------------------------------------------------------------------------------------------------------------------------------------------|
| Туре:                                                                                                                                                                                            | 2Т-Н                                                                                                                                                                                                                             |
| Capacity:                                                                                                                                                                                        | 2.000 kg/hr                                                                                                                                                                                                                      |
| Capacity based on:                                                                                                                                                                               | Chicken (1 hour lead time and +80°C infeed temp. / -18°C outfeed temp.)                                                                                                                                                          |
| Stages:                                                                                                                                                                                          | 31                                                                                                                                                                                                                               |
| Belt width:                                                                                                                                                                                      | 810 mm                                                                                                                                                                                                                           |
| Product clearance:                                                                                                                                                                               | 105 mm                                                                                                                                                                                                                           |
| Total Belt length:                                                                                                                                                                               | 500000 mm                                                                                                                                                                                                                        |
| Transportbelt:                                                                                                                                                                                   | Stainless Steel                                                                                                                                                                                                                  |
| Infeed:                                                                                                                                                                                          | North (down)                                                                                                                                                                                                                     |
| Outfeed:                                                                                                                                                                                         | North (up)                                                                                                                                                                                                                       |
| Drum diameter:                                                                                                                                                                                   | 3590 mm                                                                                                                                                                                                                          |
| Drum height:                                                                                                                                                                                     | 5200 mm                                                                                                                                                                                                                          |
| Evaporator:                                                                                                                                                                                      | 1x Goedhart SS pump evaporator (550 kW)                                                                                                                                                                                          |
| Info fans:                                                                                                                                                                                       | 6x Fans                                                                                                                                                                                                                          |
| Size evaporators:                                                                                                                                                                                |                                                                                                                                                                                                                                  |
| Capacity based on:<br>Stages:<br>Belt width:<br>Product clearance:<br>Total Belt length:<br>Transportbelt:<br>Infeed:<br>Outfeed:<br>Drum diameter:<br>Drum height:<br>Evaporator:<br>Info fans: | Chicken (1 hour lead time and +80°C infeed temp. / -18°C outfeed temp.)<br>31<br>810 mm<br>105 mm<br>500000 mm<br>Stainless Steel<br>North (down)<br>North (up)<br>3590 mm<br>5200 mm<br>1x Goedhart SS pump evaporator (550 kW) |

\*Complete overhaul in 2010, all layers are new.

Including:

-Original Control Panel