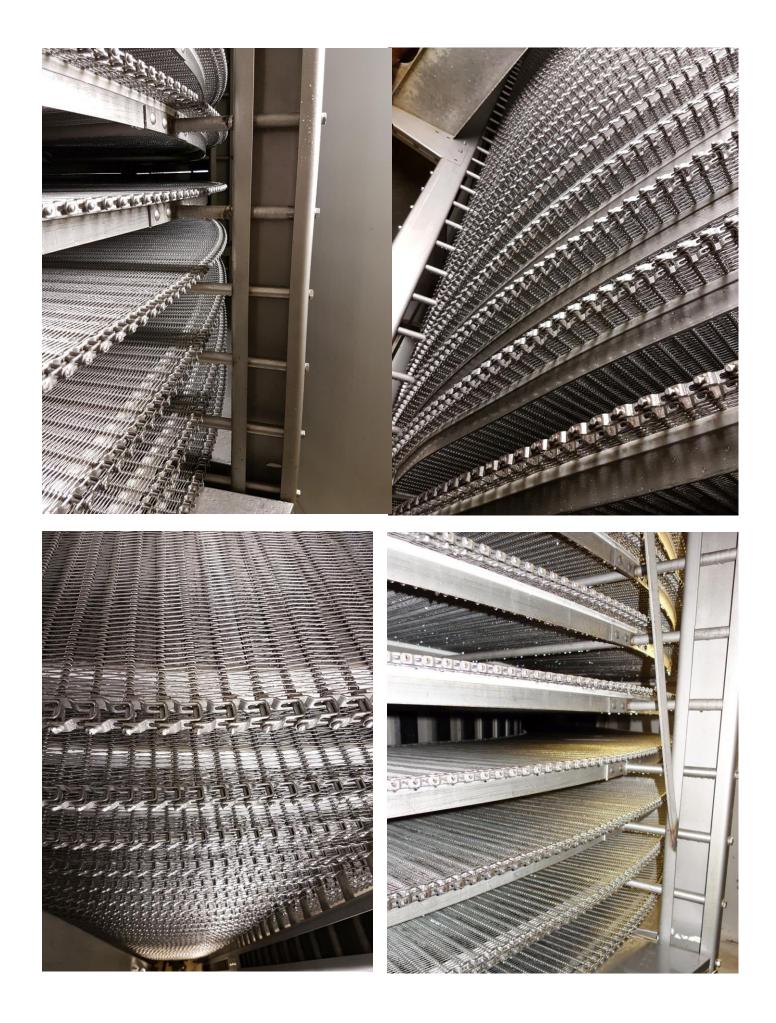

## Spiral Freezer:

| Brand:                                                                                                                                                                                           | Meyn                                                                                                                                                                                                                             |
|--------------------------------------------------------------------------------------------------------------------------------------------------------------------------------------------------|----------------------------------------------------------------------------------------------------------------------------------------------------------------------------------------------------------------------------------|
| Туре:                                                                                                                                                                                            | 2Т-Н                                                                                                                                                                                                                             |
| Capacity:                                                                                                                                                                                        | 2.000 kg/hr                                                                                                                                                                                                                      |
| Capacity based on:                                                                                                                                                                               | Chicken (1 hour lead time and +80°C infeed temp. / -18°C outfeed temp.)                                                                                                                                                          |
| Stages:                                                                                                                                                                                          | 31                                                                                                                                                                                                                               |
| Belt width:                                                                                                                                                                                      | 810 mm                                                                                                                                                                                                                           |
| Product clearance:                                                                                                                                                                               | 105 mm                                                                                                                                                                                                                           |
| Total Belt length:                                                                                                                                                                               | 500000 mm                                                                                                                                                                                                                        |
| Transportbelt:                                                                                                                                                                                   | Stainless Steel                                                                                                                                                                                                                  |
| Infeed:                                                                                                                                                                                          | North (down)                                                                                                                                                                                                                     |
| Outfeed:                                                                                                                                                                                         | North (up)                                                                                                                                                                                                                       |
| Drum diameter:                                                                                                                                                                                   | 3590 mm                                                                                                                                                                                                                          |
| Drum height:                                                                                                                                                                                     | 5200 mm                                                                                                                                                                                                                          |
| Evaporator:                                                                                                                                                                                      | 1x Goedhart SS pump evaporator (550 kW)                                                                                                                                                                                          |
| Info fans:                                                                                                                                                                                       | 6x Fans                                                                                                                                                                                                                          |
| Size evaporators:                                                                                                                                                                                |                                                                                                                                                                                                                                  |
| Capacity based on:<br>Stages:<br>Belt width:<br>Product clearance:<br>Total Belt length:<br>Transportbelt:<br>Infeed:<br>Outfeed:<br>Drum diameter:<br>Drum height:<br>Evaporator:<br>Info fans: | Chicken (1 hour lead time and +80°C infeed temp. / -18°C outfeed temp.)<br>31<br>810 mm<br>105 mm<br>500000 mm<br>Stainless Steel<br>North (down)<br>North (up)<br>3590 mm<br>5200 mm<br>1x Goedhart SS pump evaporator (550 kW) |

\*Complete overhaul in 2010, all layers are new.

Including:

-Original Control Panel