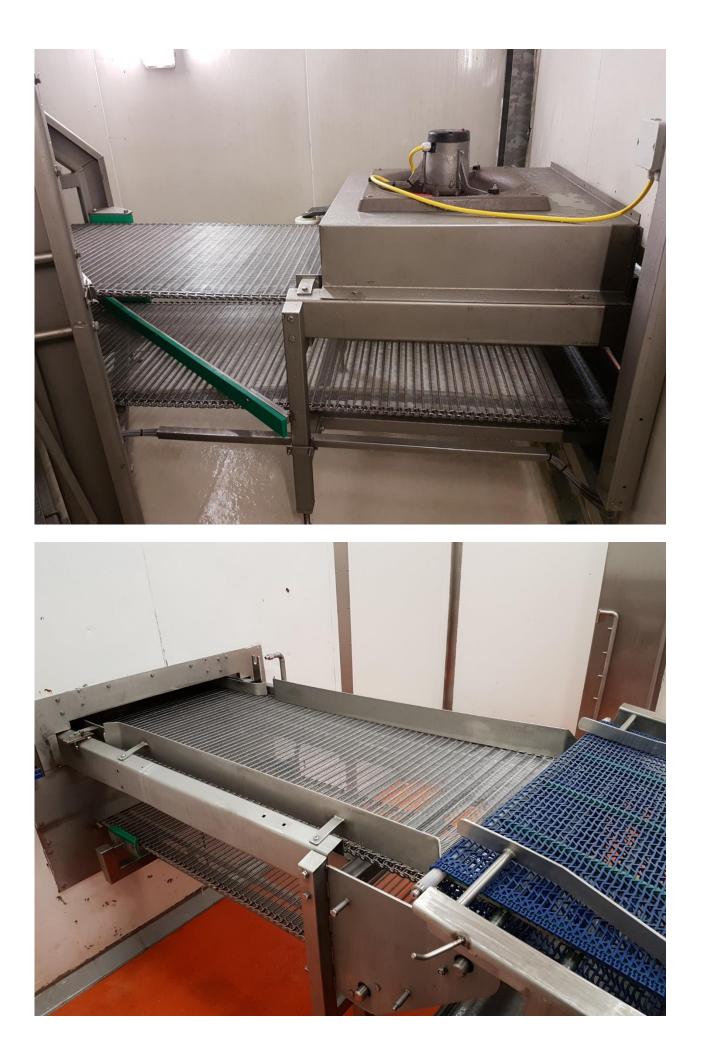

## Spiral Freezer:

| Brand:                                                                                                                                                                                           | Meyn                                                                                                                                                                                                                             |
|--------------------------------------------------------------------------------------------------------------------------------------------------------------------------------------------------|----------------------------------------------------------------------------------------------------------------------------------------------------------------------------------------------------------------------------------|
| Туре:                                                                                                                                                                                            | 2Т-Н                                                                                                                                                                                                                             |
| Capacity:                                                                                                                                                                                        | 2.000 kg/hr                                                                                                                                                                                                                      |
| Capacity based on:                                                                                                                                                                               | Chicken (1 hour lead time and +80°C infeed temp. / -18°C outfeed temp.)                                                                                                                                                          |
| Stages:                                                                                                                                                                                          | 31                                                                                                                                                                                                                               |
| Belt width:                                                                                                                                                                                      | 810 mm                                                                                                                                                                                                                           |
| Product clearance:                                                                                                                                                                               | 105 mm                                                                                                                                                                                                                           |
| Total Belt length:                                                                                                                                                                               | 500000 mm                                                                                                                                                                                                                        |
| Transportbelt:                                                                                                                                                                                   | Stainless Steel                                                                                                                                                                                                                  |
| Infeed:                                                                                                                                                                                          | North (down)                                                                                                                                                                                                                     |
| Outfeed:                                                                                                                                                                                         | North (up)                                                                                                                                                                                                                       |
| Drum diameter:                                                                                                                                                                                   | 3590 mm                                                                                                                                                                                                                          |
| Drum height:                                                                                                                                                                                     | 5200 mm                                                                                                                                                                                                                          |
| Evaporator:                                                                                                                                                                                      | 1x Goedhart SS pump evaporator (550 kW)                                                                                                                                                                                          |
| Info fans:                                                                                                                                                                                       | 6x Fans                                                                                                                                                                                                                          |
| Size evaporators:                                                                                                                                                                                |                                                                                                                                                                                                                                  |
| Capacity based on:<br>Stages:<br>Belt width:<br>Product clearance:<br>Total Belt length:<br>Transportbelt:<br>Infeed:<br>Outfeed:<br>Drum diameter:<br>Drum height:<br>Evaporator:<br>Info fans: | Chicken (1 hour lead time and +80°C infeed temp. / -18°C outfeed temp.)<br>31<br>810 mm<br>105 mm<br>500000 mm<br>Stainless Steel<br>North (down)<br>North (up)<br>3590 mm<br>5200 mm<br>1x Goedhart SS pump evaporator (550 kW) |